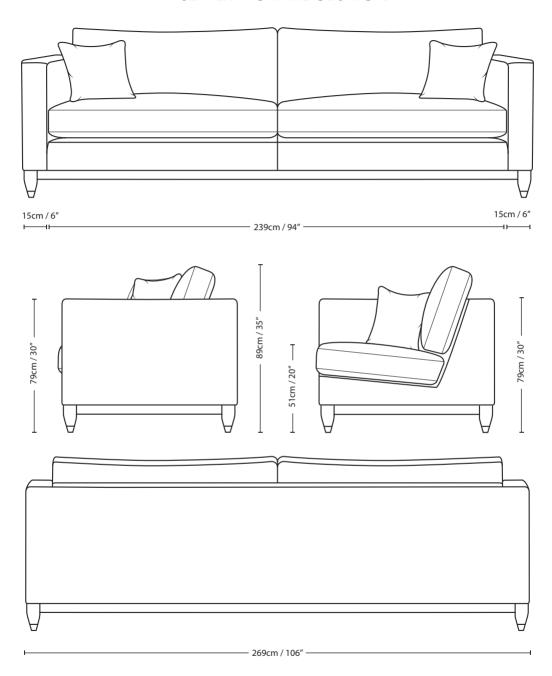

## BURLINGTON

4 SEATER FORMAL CUSHION

| Overall    | Overall      | Overall    | Arm        | Back Height | Seat       | Arm       | Inside Width | Seat Depth  | Seat Depth  |
|------------|--------------|------------|------------|-------------|------------|-----------|--------------|-------------|-------------|
| Height     | Width        | Depth      | Height     | of Frame    | Height     | Width     | Arm to Arm   | to Cushions | no Cushions |
| 89cm / 35" | 269cm / 106" | 99cm / 39" | 79cm / 30" | 79cm / 30"  | 51cm / 20" | 15cm / 6" | 239cm / 94"  | 56cm / 22"  | 74cm / 29"  |

Seating sizes vary to a great extent and particularly wherever there are soft cushions involved, this is magnified with front of seat to back cushion depths, whilst formal back cushions will vary with age and plumping. It is essential to note that scatter back cushion depths will adjust from which point you measure, overtime and with plumping, the accurate measurement does not exist as it will resize each and every time you enjoy its comfort.